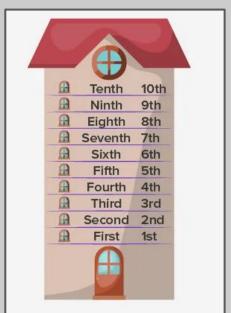

#### Practice conversations.

- **A.** When is your birthday?
- B. My birthday is \_\_\_\_\_\_\_\_(day)
- A. What's today's date?
- B. It's \_\_\_\_\_ (day) (year)

| 1 st         | first         |
|--------------|---------------|
| 2nd          | second        |
| 3rd          | third         |
| 4th          | fourth        |
| 5th          | fifth         |
| 6th          | sixth         |
| 7th          | seventh       |
| 8th          | eighth        |
| 9th          | ninth         |
| 10th         | tenth         |
| 11th         | eleventh      |
| 12th         | twelfth       |
| 13th         | thirteenth    |
| 14th         | fourteenth    |
| 15th         | fifteenth     |
| 16th         | sixteenth     |
| 17th         | seventeenth   |
| 18th         | eighteenth    |
| 19th         | nineteenth    |
| 20th         | twentieth     |
| 21st         | twenty-first  |
| 22nd         | twenty-second |
| 30th         | thirtieth     |
| 40th         | fortieth      |
| 50th         | fiftieth      |
| 60th         | sixtieth      |
| <b>70</b> th | seventieth    |
| 80th         | eightieth     |
| 90th         | ninetieth     |
| 100th        | one hundredth |
|              |               |

- A. What floor do you live on?
- B. I live on the third floor.

Practice conversations with a partner.

- A. What floor do you live on?
- B. I live on the \_\_\_\_\_\_floor.