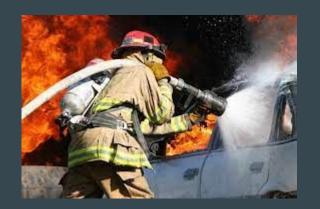

Firefighter

Astronaut

https://www.youtube.com/watch?v=loxb7WRuijw

Belt Blouse Coat dress

Gloves Jacket Jeans mittens

Necklace

Pajamas

Pants