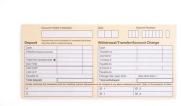

**Instructor: Mr. Steve Rosales** 

Room: 21 Phone: (909)

Email: steve\_rosales@chino.k12.ca.us

Remind: @esl1ros