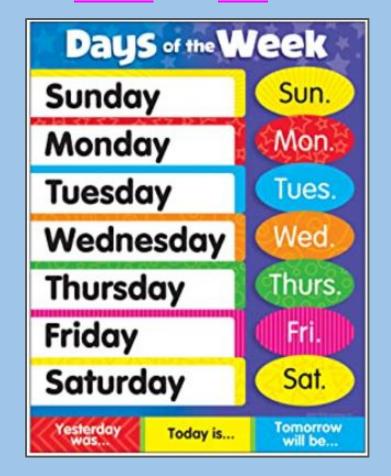

B: It's \_\_\_\_ degrees.

| <b>A.</b> | What's the date?                              |
|-----------|-----------------------------------------------|
| В.        | Today is<br>Yesterday was<br>Tomorrow will be |
| A.<br>B.  | What's the weather like today? Today is       |
| A.<br>B.  | What season are we in?<br>We're in            |
| Α.        | What's the temperature?                       |