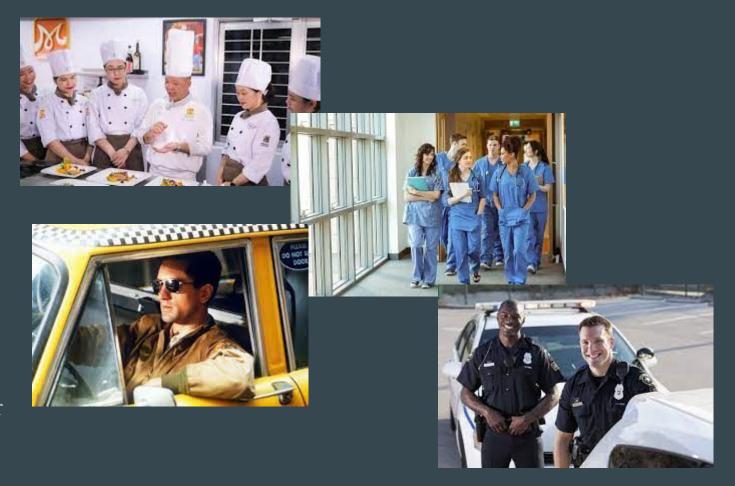

Chef

nurse

Taxi driver

Police officer

Teacher

Pilot

waitress/waiter

farmer