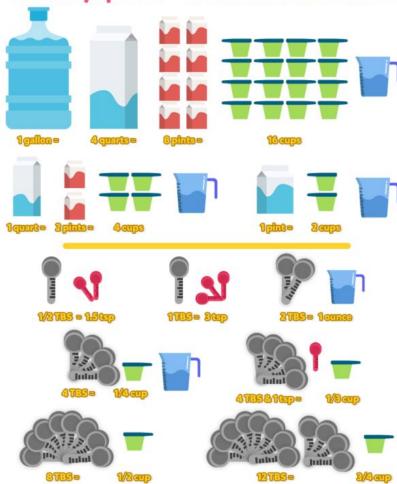

### <u>Measurement</u> <u>Video</u>

## MEASURE WORDS in English

#### a handy quide to kitchen measuments