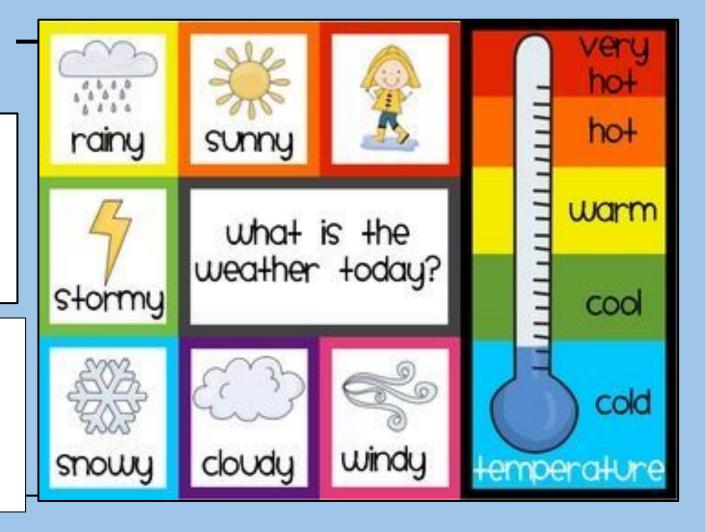

### **Seasons and Weather**

# Weather and Temperature:

A: Good morning! How are you doing?

B: Hi, I'm \_\_\_\_\_ thank you. How about you?

A: I'm \_\_\_\_, thank you.

A: What's the weather today?

B: It's \_\_\_\_.

A: What's the temperature?

B: It's \_\_\_\_ degrees.

| <b>A.</b> | What's the date?                              |
|-----------|-----------------------------------------------|
| В.        | Today is<br>Yesterday was<br>Tomorrow will be |
| A.<br>B.  | What's the weather like today? Today is       |
| A.<br>B.  | What season are we in?<br>We're in            |
| Α.        | What's the temperature?                       |