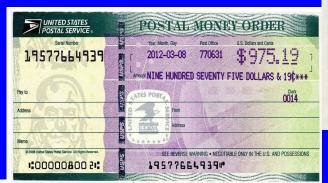

**Instructor: Mr. Steve Rosales** 

Room: 21 Phone: (909)

Email: steve\_rosales@chino.k12.ca.us

Remind: @esl1ros