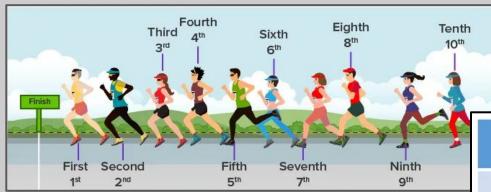

#### Practice conversations.

- **A.** When is your birthday?
- B. My birthday is \_\_\_\_\_\_\_\_(day)
- A. What's today's date?
- B. It's \_\_\_\_\_ (day) (year)

| 1 st         | first         |
|--------------|---------------|
| 2nd          | second        |
| 3rd          | third         |
| 4th          | fourth        |
| 5th          | fifth         |
| 6th          | sixth         |
| 7th          | seventh       |
| 8th          | eighth        |
| 9th          | ninth         |
| 10th         | tenth         |
| 11th         | eleventh      |
| 12th         | twelfth       |
| 13th         | thirteenth    |
| 14th         | fourteenth    |
| 15th         | fifteenth     |
| 16th         | sixteenth     |
| 17th         | seventeenth   |
| 18th         | eighteenth    |
| 19th         | nineteenth    |
| 20th         | twentieth     |
| 21st         | twenty-first  |
| 22nd         | twenty-second |
| 30th         | thirtieth     |
| 40th         | fortieth      |
| 50th         | fiftieth      |
| 60th         | sixtieth      |
| <b>70</b> th | seventieth    |
| 80th         | eightieth     |
| 90th         | ninetieth     |
| 100th        | one hundredth |
|              |               |