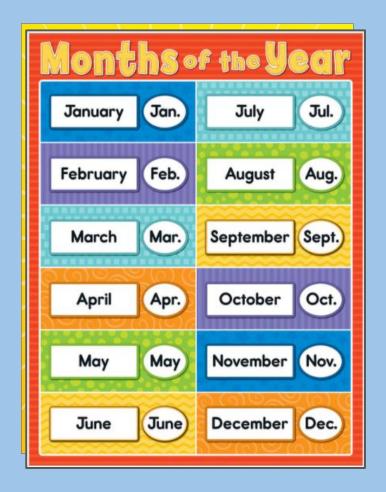

twenty-second |
| 30th         | thirtieth     |
| 40th         | fortieth      |
| 50th         | fiftieth      |
| 60th         | sixtieth      |
| <b>70</b> th | seventieth    |
| 80th         | eightieth     |
| 90th         | ninetieth     |
| 100th        | one hundredth |
|              |               |



- A. What floor do you live on?
- B. I live on the third floor.

Practice conversations with a partner.

- A. What floor do you live on?
- B. I live on the \_\_\_\_\_\_floor.

## You can purchase ESL Level 1 Workbooks



#### **Foundations**

Student Book & Workbook:

\$43 plus shipping

Available through Amazon.com



Purchase at School Office:

Life Skills Workbook: \$28.00

Cash only; exact change please:)

Front office hours:

Mon.-Thurs. 8:00am-6:00pm Friday 8:00am-4:00pm





### **Seasons and Weather**





# Weather and Temperature:

A: Good morning! How are you doing?

B: Hi, I'm \_\_\_\_\_ thank you. How about you?

A: I'm \_\_\_\_, thank you.

A: What's the weather today?

B: It's \_\_\_\_.

A: What's the temperature?

B: It's \_\_\_\_ degrees.





| <b>A.</b> | What's the date?                              |
|-----------|-----------------------------------------------|
| В.        | Today is<br>Yesterday was<br>Tomorrow will be |
| A.<br>B.  | What's the weather like today? Today is       |
| A.<br>B.  | What season are we in?<br>We're in            |
| Α.        | What's the temperature?                       |

It's \_\_\_\_\_degrees.

В.

### Calendar



| HDAY | THURSDAY | WEDNESDAY | TUESDAY | MONDAY | SUNDAY |
|------|----------|-----------|---