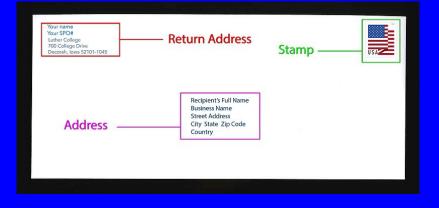

#### Personal Information

- first name
- last name
- can you spell that?
- address
- apartment number
- street number
- phone number
- area code
- e-mail address

| HERE                                           |                         |                                        |                                                          |          |         |                  | ompany Nam       |
|------------------------------------------------|-------------------------|----------------------------------------|----------------------------------------------------------|----------|---------|------------------|------------------|
| Employment                                     | t Application           |                                        |                                                          |          |         |                  |                  |
|                                                |                         | Арр                                    | licant l                                                 | nform    | ation   |                  |                  |
| Full Name:                                     |                         | -                                      |                                                          |          |         |                  | Date:            |
| Last                                           |                         | First                                  | *                                                        |          |         | MI               |                  |
| Address:                                       |                         |                                        |                                                          |          |         |                  |                  |
| Site                                           | ef Address              |                                        |                                                          |          |         |                  | Apartment Unit # |
| Cey                                            |                         |                                        |                                                          |          |         | State            | ZIP Code         |
| Phone:                                         |                         |                                        |                                                          | Email_   |         | ~ 5117.57        |                  |
| Date Available:                                | s                       | ocial Security                         | y No.:                                                   |          |         | Desired          | Salary \$        |
| Position Applied                               | for:                    |                                        |                                                          |          |         |                  |                  |
| Are you a citizen                              | of the United States?   | YES                                    | NO                                                       | If no, a | are you | authorized to wo | vkinthe U.S.?    |
| Have you ever w                                | vorked for this compan  | YES                                    | NO                                                       | If yes,  | when?   |                  |                  |
| Have you ever b                                | een convicted of a felo | ny? □                                  | NO                                                       |          |         |                  |                  |
|                                                |                         |                                        |                                                          |          |         |                  |                  |
| f yes, explain:                                |                         |                                        |                                                          |          |         |                  |                  |
| f yes, explain:                                |                         |                                        | Educ                                                     | ation    | _       |                  |                  |
|                                                |                         |                                        | Educ<br>Address:                                         |          |         |                  |                  |
| High School:                                   |                         |                                        | Address:                                                 |          | NO C    | Dioloma:         |                  |
| High Schoot:                                   | To:                     | Did you g                              | Address:<br>raduate?                                     | YES      | NO D    | Diploma:         |                  |
| High Schoot:                                   |                         | Did you g                              | Address:<br>raduate?<br>Address:                         | YES      | 0.000   | Diploma:         |                  |
| High School: From: College:                    |                         | Did you g                              | Address:<br>raduate?<br>Address:                         | YES      | 20 20   | Diploma:         |                  |
| High School: From: College: Other:             | To:                     | Did you g                              | Address:<br>raduate?<br>Address:                         | YES D    | NO.     |                  |                  |
| High School: From: College:                    | To:                     | Did you g                              | Address:<br>raduate?<br>Address:<br>raduate?<br>Address: | YES O    | NO      |                  |                  |
| From: College: Other:                          | To:                     | Did you g                              | Address:<br>raduate?<br>Address:<br>raduate?<br>Address: | YES O    | NO.     |                  |                  |
| High School: From: College: From: Other: From: | To:                     | Did you gi                             | Address:<br>raduate?<br>Address:<br>raduate?<br>Address: | YES O    | NO      | Degree:          |                  |
| High School: From: College: From: Other:       | To:                     | Did you gi                             | Address:<br>raduate?<br>Address:<br>raduate?<br>raduate? | YES O    | NO      | Degree:          |                  |
| High School: From: College: From: Other:       | To:                     | Did you gr<br>Did you gr<br>Did you gr | Address:<br>raduate?<br>Address:<br>raduate?<br>Refer    | YES PES  | 20 20   | Degree:          | hip              |

#### Personal Information

- zip code
- license number
- male/female
- date of birth
- today's date
- signature
- "check

| Last                                                                                                                                                                                                                                                                                                                                                                                                                                                                                                                                                                                                                                                                                                                                                                                                                                                                                                                                                                                                                                                                                                                                                                                                                                                                                                                                                                                                                                                                                                                                                                                                                                                                                                                                                                                                                                                                                                                                                                                                                                                                                                                           | ompany Nar       |
|--------------------------------------------------------------------------------------------------------------------------------------------------------------------------------------------------------------------------------------------------------------------------------------------------------------------------------------------------------------------------------------------------------------------------------------------------------------------------------------------------------------------------------------------------------------------------------------------------------------------------------------------------------------------------------------------------------------------------------------------------------------------------------------------------------------------------------------------------------------------------------------------------------------------------------------------------------------------------------------------------------------------------------------------------------------------------------------------------------------------------------------------------------------------------------------------------------------------------------------------------------------------------------------------------------------------------------------------------------------------------------------------------------------------------------------------------------------------------------------------------------------------------------------------------------------------------------------------------------------------------------------------------------------------------------------------------------------------------------------------------------------------------------------------------------------------------------------------------------------------------------------------------------------------------------------------------------------------------------------------------------------------------------------------------------------------------------------------------------------------------------|------------------|
| Full Name:  Last                                                                                                                                                                                                                                                                                                                                                                                                                                                                                                                                                                                                                                                                                                                                                                                                                                                                                                                                                                                                                                                                                                                                                                                                                                                                                                                                                                                                                                                                                                                                                                                                                                                                                                                                                                                                                                                                                                                                                                                                                                                                                                               |                  |
| Last                                                                                                                                                                                                                                                                                                                                                                                                                                                                                                                                                                                                                                                                                                                                                                                                                                                                                                                                                                                                                                                                                                                                                                                                                                                                                                                                                                                                                                                                                                                                                                                                                                                                                                                                                                                                                                                                                                                                                                                                                                                                                                                           |                  |
| Address:    Steer Address                                                                                                                                                                                                                                                                                                                                                                                                                                                                                                                                                                                                                                                                                                                                                                                                                                                                                                                                                                                                                                                                                                                                                                                                                                                                                                                                                                                                                                                                                                                                                                                                                                                                                                                                                                                                                                                                                                                                                                                                                                                                                                      | Date:            |
| Sheer Address                                                                                                                                                                                                                                                                                                                                                                                                                                                                                                                                                                                                                                                                                                                                                                                                                                                                                                                                                                                                                                                                                                                                                                                                                                                                                                                                                                                                                                                                                                                                                                                                                                                                                                                                                                                                                                                                                                                                                                                                                                                                                                                  |                  |
| Coty   State                                                                                                                                                                                                                                                                                                                                                                                                                                                                                                                                                                                                                                                                                                                                                                                                                                                                                                                                                                                                                                                                                                                                                                                                                                                                                                                                                                                                                                                                                                                                                                                                                                                                                                                                                                                                                                                                                                                                                                                                                                                                                                                   |                  |
| Phone:                                                                                                                                                                                                                                                                                                                                                                                                                                                                                                                                                                                                                                                                                                                                                                                                                                                                                                                                                                                                                                                                                                                                                                                                                                                                                                                                                                                                                                                                                                                                                                                                                                                                                                                                                                                                                                                                                                                                                                                                                                                                                                                         | Apartment/Unit # |
| Date Available:                                                                                                                                                                                                                                                                                                                                                                                                                                                                                                                                                                                                                                                                                                                                                                                                                                                                                                                                                                                                                                                                                                                                                                                                                                                                                                                                                                                                                                                                                                                                                                                                                                                                                                                                                                                                                                                                                                                                                                                                                                                                                                                | ZIP Code         |
| Position Applied for:                                                                                                                                                                                                                                                                                                                                                                                                                                                                                                                                                                                                                                                                                                                                                                                                                                                                                                                                                                                                                                                                                                                                                                                                                                                                                                                                                                                                                                                                                                                                                                                                                                                                                                                                                                                                                                                                                                                                                                                                                                                                                                          |                  |
| Are you a citizen of the United States?                                                                                                                                                                                                                                                                                                                                                                                                                                                                                                                                                                                                                                                                                                                                                                                                                                                                                                                                                                                                                                                                                                                                                                                                                                                                                                                                                                                                                                                                                                                                                                                                                                                                                                                                                                                                                                                                                                                                                                                                                                                                                        | Salary \$        |
| Are you a citizen of the United States?   If no, are you authorized to wo Haive you ever worked for this company?   If yes, when?   If yes, explain:                                                                                                                                                                                                                                                                                                                                                                                                                                                                                                                                                                                                                                                                                                                                                                                                                                                                                                                                                                                                                                                                                                                                                                                                                                                                                                                                                                                                                                                                                                                                                                                                                                                                                                                                                                                                                                                                                                                                                                           |                  |
| Have you ever worked for this company?                                                                                                                                                                                                                                                                                                                                                                                                                                                                                                                                                                                                                                                                                                                                                                                                                                                                                                                                                                                                                                                                                                                                                                                                                                                                                                                                                                                                                                                                                                                                                                                                                                                                                                                                                                                                                                                                                                                                                                                                                                                                                         | rk in the U.S.?  |
| Have you ever been convicted of a felony?                                                                                                                                                                                                                                                                                                                                                                                                                                                                                                                                                                                                                                                                                                                                                                                                                                                                                                                                                                                                                                                                                                                                                                                                                                                                                                                                                                                                                                                                                                                                                                                                                                                                                                                                                                                                                                                                                                                                                                                                                                                                                      |                  |
|                                                                                                                                                                                                                                                                                                                                                                                                                                                                                                                                                                                                                                                                                                                                                                                                                                                                                                                                                                                                                                                                                                                                                                                                                                                                                                                                                                                                                                                                                                                                                                                                                                                                                                                                                                                                                                                                                                                                                                                                                                                                                                                                |                  |
| High Schoot:         Address:           From:         To:         Did you graduate?         VES NO Diploma:         Diploma:           College:         Address:         VES NO Degree:         Dogree:         Dogree:         Dogree:         Dogree:         Dogree:         Dogree:         Dogree:         NO Degree:         Dogree:         NO Degree:         Dogree:         NO Degree:         NO Degree: <t< td=""><td></td></t<>                                                                                                                                                                                                                                                                                                                                                                                                                                                                                                                                                                                                                                                                                                                |                  |
| From:         To:         Did you graduate?         VES NO Diploma:         Diploma:           College:         Address:         VES NO Degree:         Degree:           From:         To:         Did you graduate?         VES NO Degree:         Degree:           Cother:         Address:         Degree:         Degree:         Degree:                                                                                                                                                                                                                                                                                                                                                                                                                                                                                                                                                                                                                                                                                                                                                                                                                                                                                                                                                                                                                                                                                                                                                                                                                                                                                                                                                                                                                                                                                                                                                                                                                                                                                                                                                                                |                  |
| College:         Address:           From:         To:         Did you graduate?         PES NO Degree:           Other:         Address:           From:         To:         Did you graduate?         Did Degree:           Roforco.ccs                                                                                                                                                                                                                                                                                                                                                                                                                                                                                                                                                                                                                                                                                                                                                                                                                                                                                                                                                                                                                                                                                                                                                                                                                                                                                                                                                                                                                                                                                                                                                                                                                                                                                                                                                                                                                                                                                       |                  |
| College:         Address:           From:         To:         Did you graduate?         PES NO Degree:           Other:         Address:           From:         To:         Did you graduate?         Did Degree:           Roforco.ccs                                                                                                                                                                                                                                                                                                                                                                                                                                                                                                                                                                                                                                                                                                                                                                                                                                                                                                                                                                                                                                                                                                                                                                                                                                                                                                                                                                                                                                                                                                                                                                                                                                                                                                                                                                                                                                                                                       |                  |
| From:         To:         Did you graduate?         VES NO Degree:         Degree:           Other:         Address:         VES NO Degree:         Degree:           From:         To:         Did you graduate?         Degree:         Degree:                                                                                                                                                                                                                                                                                                                                                                                                                                                                                                                                                                                                                                                                                                                                                                                                                                                                                                                                                                                                                                                                                                                                                                                                                                                                                                                                                                                                                                                                                                                                                                                                                                                                                                                                                                                                                                                                              |                  |
| Other: Address: YES NO Degree: References                                                                                                                                                                                                                                                                                                                                                                                                                                                                                                                                                                                                                                                                                                                                                                                                                                                                                                                                                                                                                                                                                                                                                                                                                                                                                                                                                                                                                                                                                                                                                                                                                                                                                                                                                                                                                                                                                                                                                                                                                                                                                      |                  |
| Other: Address: YES NO Degree: References                                                                                                                                                                                                                                                                                                                                                                                                                                                                                                                                                                                                                                                                                                                                                                                                                                                                                                                                                                                                                                                                                                                                                                                                                                                                                                                                                                                                                                                                                                                                                                                                                                                                                                                                                                                                                                                                                                                                                                                                                                                                                      |                  |
| From: To: Did you graduate? Degree: References                                                                                                                                                                                                                                                                                                                                                                                                                                                                                                                                                                                                                                                                                                                                                                                                                                                                                                                                                                                                                                                                                                                                                                                                                                                                                                                                                                                                                                                                                                                                                                                                                                                                                                                                                                                                                                                                                                                                                                                                                                                                                 |                  |
| References                                                                                                                                                                                                                                                                                                                                                                                                                                                                                                                                                                                                                                                                                                                                                                                                                                                                                                                                                                                                                                                                                                                                                                                                                                                                                                                                                                                                                                                                                                                                                                                                                                                                                                                                                                                                                                                                                                                                                                                                                                                                                                                     |                  |
|                                                                                                                                                                                                                                                                                                                                                                                                                                                                                                                                                                                                                                                                                                                                                                                                                                                                                                                                                                                                                                                                                                                                                                                                                                                                                                                                                                                                                                                                                                                                                                                                                                                                                                                                                                                                                                                                                                                                                                                                                                                                                                                                |                  |
| Please list three professional references                                                                                                                                                                                                                                                                                                                                                                                                                                                                                                                                                                                                                                                                                                                                                                                                                                                                                                                                                                                                                                                                                                                                                                                                                                                                                                                                                                                                                                                                                                                                                                                                                                                                                                                                                                                                                                                                                                                                                                                                                                                                                      |                  |
| Control and street & control and control and the control and t |                  |
| Full Name: Relations                                                                                                                                                                                                                                                                                                                                                                                                                                                                                                                                                                                                                                                                                                                                                                                                                                                                                                                                                                                                                                                                                                                                                                                                                                                                                                                                                                                                                                                                                                                                                                                                                                                                                                                                                                                                                                                                                                                                                                                                                                                                                                           |                  |
| Company: Pho                                                                                                                                                                                                                                                                                                                                                                                                                                                                                                                                                                                                                                                                                                                                                                                                                                                                                                                                                                                                                                                                                                                                                                                                                                                                                                                                                                                                                                                                                                                                                                                                                                                                                                                                                                                                                                                                                                                                                                                                                                                                                                                   | one:             |