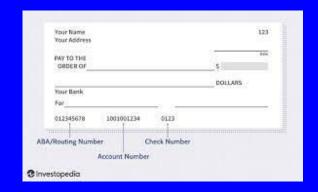

**Instructor: Mr. Steve Rosales** 

Room: 21 Phone: (909)

Email: steve\_rosales@chino.k12.ca.us

Remind: @esl1ros