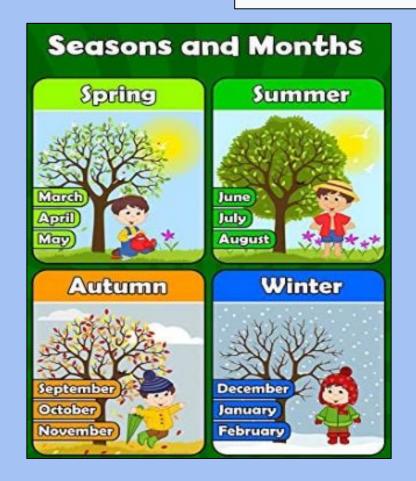

### **Seasons and Weather**

B: It's \_\_\_\_ degrees.

| <b>A.</b> | What's the date?                              |
|-----------|-----------------------------------------------|
| В.        | Today is<br>Yesterday was<br>Tomorrow will be |
| A.<br>B.  | What's the weather like today? Today is       |
| A.<br>B.  | What season are we in?<br>We're in            |
| Α.        | What's the temperature?                       |