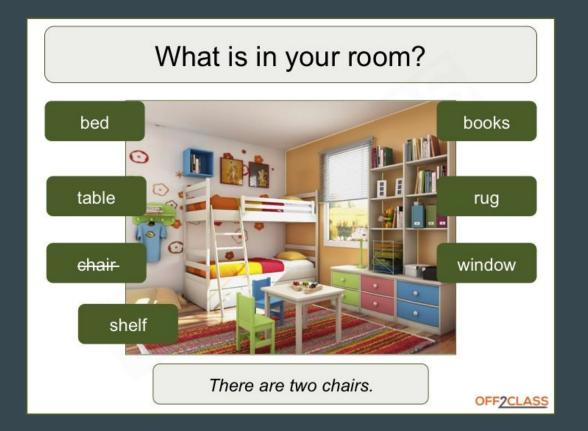

me, <u>are there</u> always 20 students in your classroom?

PS! If we talk about the weather as a noun, we need to use there is: <u>There is a hurricane coming in.</u>

#### Put in IT IS, THERE IS or THERE ARE:

- In my music magazine, \_\_\_\_\_ many pictures of Justin Bieber.
- five apple trees in our backyard.

   hot outside today, isn't it?
- 4. Ask that man if \_\_\_\_\_\_ any grocery stores around here.
- 5. \_\_\_\_\_ a young man here to see you, Melissa.
- I want to travel to Manchester, do you know how far \_\_\_\_\_\_?

   always something for you to help me with around the house, Peter.
- 8. \_\_\_\_\_\_ a thunderstorm.
- 9. \_\_\_\_\_ a war going on in that country for many years.

#### Make sentences using the pictures:











iSLCollective.com

## There is / There are



https://www.youtube.com/watch?v=YpgQYFitGG k

#### Unit 4: Oral Assessment

#### Conversation Practice









- A. When is your birthday?
- **B.** My birthday is March 10th.

- A. What's today's date?
- B. It's October 21st, two thousand eight.

#### Practice conversations.

- **A.** When is your birthday?
- B. My birthday is \_\_\_\_\_\_\_\_(day)
- A. What's today's date?
- B. It's \_\_\_\_\_ (day) (year)

| 1 st         | first         |
|--------------|---------------|
| 2nd          | second        |
| 3rd          | third         |
| 4th          | fourth        |
| 5th          | fifth         |
| 6th          | sixth         |
| 7th          | seventh       |
| 8th          | eighth        |
| 9th          | ninth         |
| 10th         | tenth         |
| 11th         | eleve