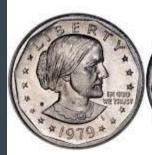

Half Dollar-Fifty Cents

Dollar Coin- One Dollar

https://www.youtube.com/watch?v=abuAXaYWCig