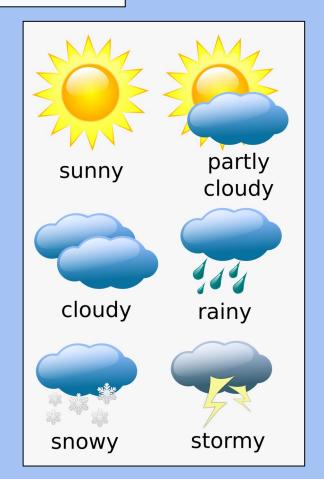

### **Seasons and Weather**

# Weather and Temperature:

A: Good morning! How are you doing?

B: Hi, I'm \_\_\_\_\_ thank you. How about you?

A: I'm \_\_\_\_, thank you.

A: What's the weather today?

B: It's \_\_\_\_.

A: What's the temperature?

B: It's \_\_\_\_ degrees.

| <b>A.</b> | What's the date?                              |
|-----------|-----------------------------------------------|
| В.        | Today is<br>Yesterday was<br>Tomorrow will be |
| A.<br>B.  | What's the weather like today? Today is       |
| A.<br>B.  | What season are we in?<br>We're in            |
| Α.        | What's the temperature?                       |